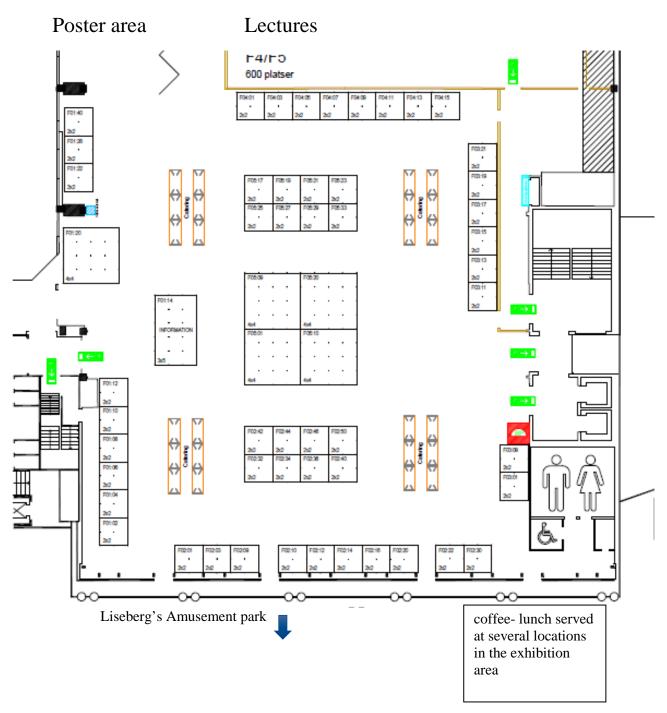

## Base package 25000 Skr

2x2 meter exhibition area
1 conference table (Length: 1200 Width: 700 Hight:700)
1 chair (gray)
1 electric socket 1-fase, 3-vays (max 2000 W 10A 240 V)
Backwall (white aluminium) 2 meter broad, 2,5 meter high

## Premium Exhibitor 75000 Skr and above

Centrally located exhibition area with maximum exposure to the exhibition visitors. Option to expose larger equipment and/or lounge for a closer interaction with the visitors. Option to expose information from the roof (special contract with Svenska Mässan) Company name highlighted in the program and in the lecture halls as premium exhibitor Option to make lunch arrangements Option to invite speaker for special session. 1 conference table (Length: 1200 Width: 700 Hight: 700) 1chair (gray) 1 electric socket 1-fase, 3-vays (max 2000 W 10A 240 V) Backwall (white aluminium) 4 + 4 meter , 2,5 meter high