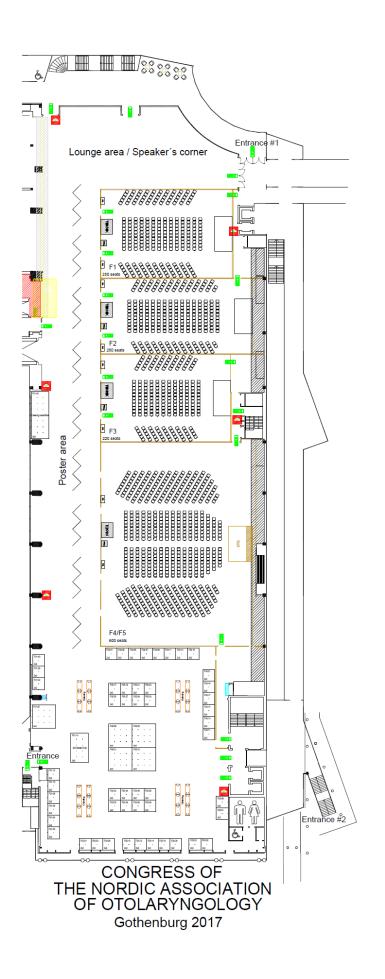

h

## Premium Exhibitor 75000 Skr and above

Centrally located exhibition area with maximum exposure to the exhibition visitors. Option to expose larger equipment and/or lounge for a closer interaction with the visitors. Option to expose information from the roof (special contract with Svenska Mässan) Company name highlighted in the program and in the lecture halls as premium exhibitor Option to make lunch arrangements Option to invite speaker for special session. 1 conference table (Length: 1200 Width: 700 Hight: 700) 1chair (gray) 1 electric socket 1-fase, 3-vays (max 2000 W 10A 240 V) Backwall (white aluminium) 4 + 4 meter , 2,5 meter high

Option to buy extra separating walls, more chairs etc directly from Svenska Mässan This information is preliminary and may be subject to changes